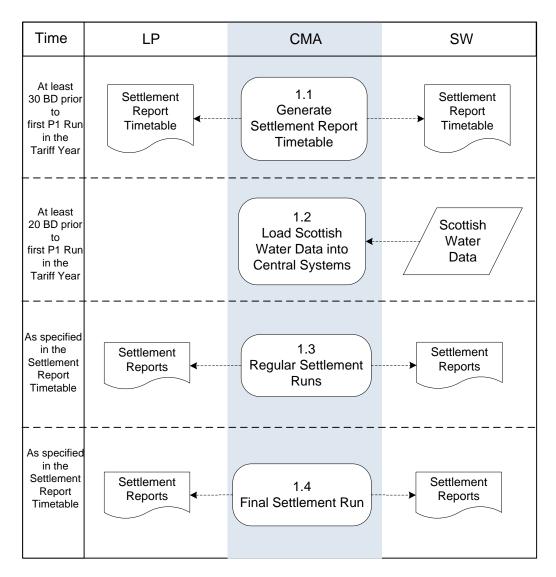

## 3. Process Diagrams

#### Settlement Timetable

Updated 09 Feb 09

## 4. Interface and Timetable Requirements

| Step<br>Ref | When                                                                                          | Requirement                                                                                             | From | То         | Information                                                                                                 |
|-------------|-----------------------------------------------------------------------------------------------|---------------------------------------------------------------------------------------------------------|------|------------|-------------------------------------------------------------------------------------------------------------|
| 1.1         | At least 30<br>Business Days<br>prior to<br>Settlement Run<br>P1 run for the<br>relevant Year | Provide<br>Settlement<br>Reports<br>Timetable to all<br>Licensed<br>Providers and SW                    | СМА  | LPs;<br>SW | Settlement Reports<br>Timetable for all<br>Settlement Reports to<br>be provided in the<br>forthcoming Year. |
| 1.2         | At least 20<br>Business Days<br>before<br>Settlement Run<br>P1 of the<br>relevant Year        | Scottish Water to<br>provide the<br>Scottish Water<br>Data to the CMA<br>for the relevant<br>Year       | SW   | СМА        | Scottish Water Data<br>provided and made<br>available to the<br>Licensed Providers.                         |
| 1.3         | As specified in<br>the Settlement<br>Reports<br>Timetable.                                    | Regular<br>Settlement Runs.<br>P1 – Preliminary<br>R1 – Run 1<br>R2 – Run 2<br>R3 – Run 3<br>R4 – Run 4 | СМА  | SW;<br>LPs | Settlement Reports                                                                                          |
| 1.4         | As specified in<br>the Settlement<br>Reports<br>Timetable.                                    | RF Settlement<br>Run                                                                                    | СМА  | SW,<br>LPs | Settlement Reports                                                                                          |